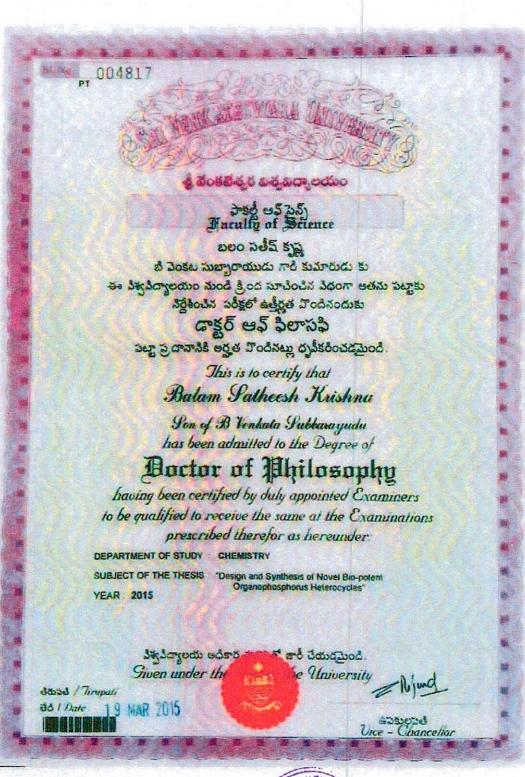

#### දු ක්රම්න්ත් ඊ නත් කසු පරාර

సాకల్టీ ఆఫ్ సైన్స్ Jaculty of Science

ఒ చంద్ర శేఖర రెడ్డి

కొండ రెడ్డి గారి కుమారుడు కు ఈ పిశ్వవిద్యాల<mark>యం నుండి</mark> క్రింద సూచించిన పిధంగా ఆతను ప<mark>ట్ట</mark>ాకు నిర్దేశి<mark>ంచి</mark>న పరీక్షలో ఉత్తీర్హత హిందినందుకు

డాక్టర్ ఆఫ్ ఫిలాసఫి

పట్టా ప్రదానానికి అర్హత హిందినట్లు ధృవీకరించడమైంది.

This is to certify that

O Chandra Sekhara Reddy >

Son of Konda Reddy
has been admitted to the Degree of

Doctor of Philosophy

having been certified by duly appointed Examiners
to be qualified to receive the same at the Examinations
prescribed therefor as hereunder:

DEPARTMENT OF STUDY : STATISTICS

SUBJECT OF THE THESIS: "Some Contributions to Dualities for Minimax Multiobjective Fractional Programming YEAR: 2009 Problem Involving Advanced Invex Program."

పిశ్వపిద్యాలయ అధికార ముద్దరో జారీ చేయడమైంది. Given under the way the University