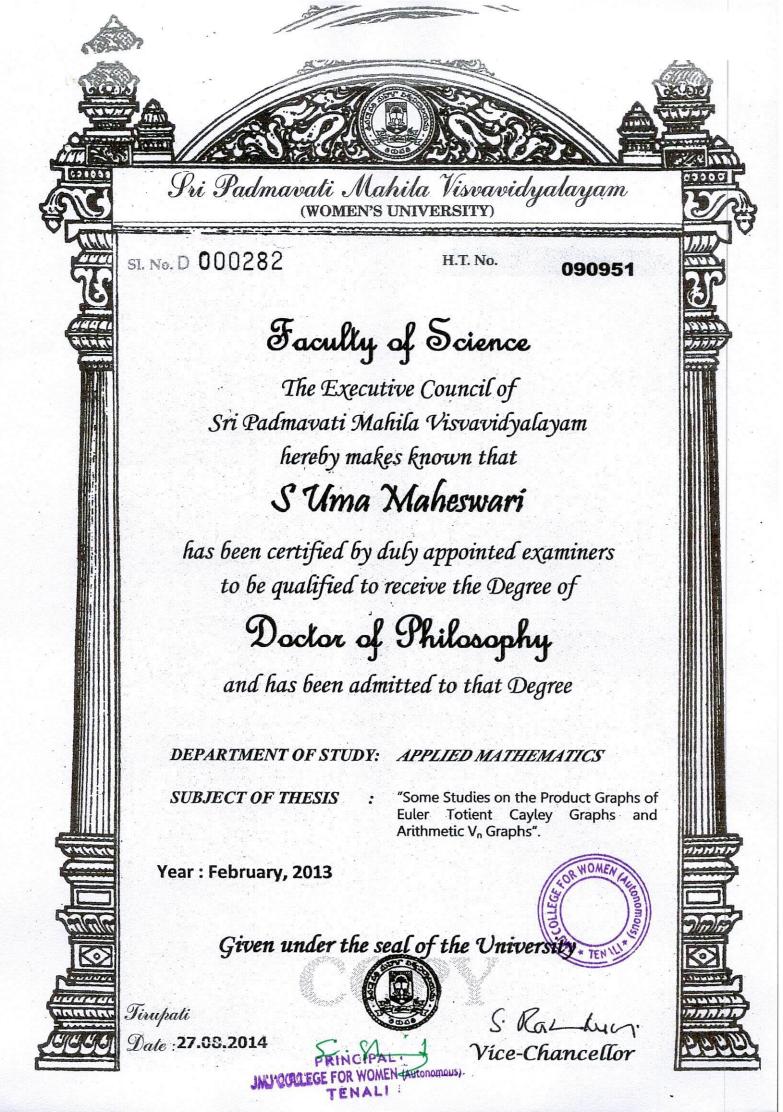

Novels of Jhumpa Lahiri: A Study

The Degree has been awarded in accordance with UGC regulations 2009

Given under the Seal of the University

Nagarjima Nagar-522 510.

A.P. India

Date: 2 0 AUG 2027

JAJ COLLEGE FOR WOMEN (A