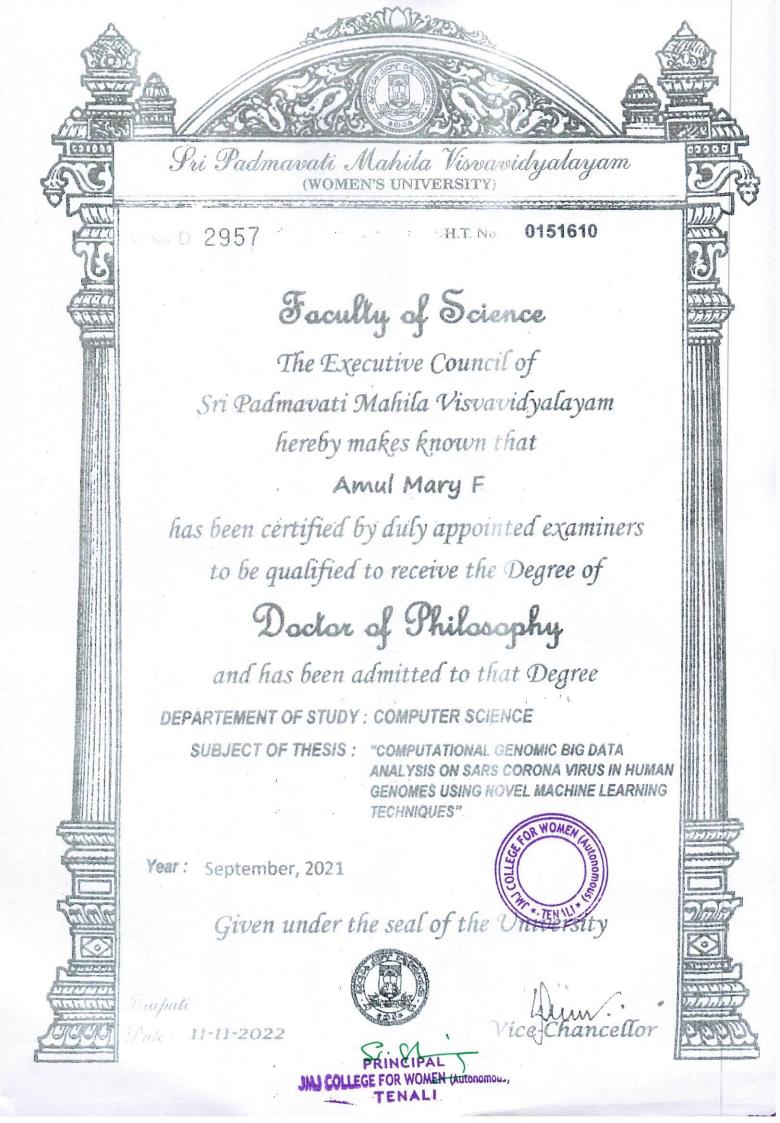

# ACHARYA NAGARJINA UNIVERSITY

SL.No. 000785

Ref. No. ANU/RC/Ph.D./Telugu/ DVL/3712/April 2022

#### List of Teachers with Ph.D 2022-2023

| S.NO | Name of full time<br>teacher with Ph.D.<br>/D.Sc. / D.Litt. /LLD | Degree Awarding University                       | Area of specialization | Year<br>of<br>Award |
|------|------------------------------------------------------------------|--------------------------------------------------|------------------------|---------------------|
| 1.   | Dr.Sr. Shiny K.P.                                                | AcharyaNagarjuna University                      | English                | 2016                |
| 2.   | Dr.N.Vimala Devi                                                 | Acharya Nagarjuna University                     | English                | 2019                |
| 3.   | Dr. G. Jyothi Olivia                                             | Acharya Nagarjuna University                     | English                | 2020                |
| 4.   | Mrs.S.Mary Sophia Rani                                           | Yogi Vemana University                           | English                | 2022                |
| 5.   | Dr. P Jayaprakasa Reddy                                          | University of Madras                             | Telugu                 | 2012                |
| 6.   | Dr.S.Sarala Devi                                                 | Acharya Nagarjuna University                     | Telugu                 | 2018                |
| 7.   | Dr.B.MaryKumari                                                  | Acharya Nagarjuna University                     | Telugu                 | 2021                |
| 8.   | Dr.D.Vijaya Lakshmi                                              | Acharya Nagarjuna University                     | Telugu                 | 2022                |
| 9.   | Dr. P Lokesh                                                     | Sri Venkateswara University                      | Sanskrit               | 2016                |
| 10.  | Dr. V Subba Reddy                                                | Sri Venkateswara University                      | Mathematics            | 2011                |
| 11.  | Dr. N Ch Ram Gopal                                               | Visvesvaraya National Institute of<br>Technology | Mathematics            | 2016                |
| 12.  | Dr. P. Mary Padmalatha                                           | AcharyaNagarjuna University                      | Mathematics            | 2017                |
| 13.  | Dr.S.UmaMaheswari                                                | Sri<br>PadmavathiMahilaVisvavidyalayam           | Mathematics            | 2018                |
| 14.  | Dr. K Subbanna                                                   | J.N.T.University                                 | Mathematics            | 2019                |
| 15.  | Dr. T N Prasuna                                                  | Sri Venkateswara University                      | Statistics             | 2008                |
| 16.  | Dr. O Chandra Sekhar<br>Reddy                                    | Sri Venkateswara University                      | Statistics             | 2009                |
| 17.  | Dr. G Viswanadha                                                 | Bundelkhand University                           | Physics                | 2013                |
| 18.  | Dr. B Satheesh Krishna                                           | Sri Venkateswara University                      | Chemistry              | 2015                |
| 19.  | Dr.K.NirmalaJyothi                                               | AcharyaNagarjuna University                      | Chemistry              | 2018                |
| 20.  | Dr.V.Sumalatha                                                   | Osmania University                               | Chemistry              | 2021                |
| 21.  | Dr.Ch.Sarojini                                                   | Acharya Nagarjuna University                     | Zoology                | 2018                |
| 22.  | Dr.P.Bujjamma                                                    | Acharya Nagarjuna University                     | Zoology                | 2018                |
| 23.  | Dr. A Ramanjul Reddy                                             | Sri Krishna DevarayaUniversity                   | History                | 2003                |
| 24.  | Dr. D Maruthi Prasad                                             | Dravidian University                             | Economics              | 2015                |
| 25.  | Dr.M.Miriam                                                      | Acharya Nagarjuna University                     | Economics              | 2022                |