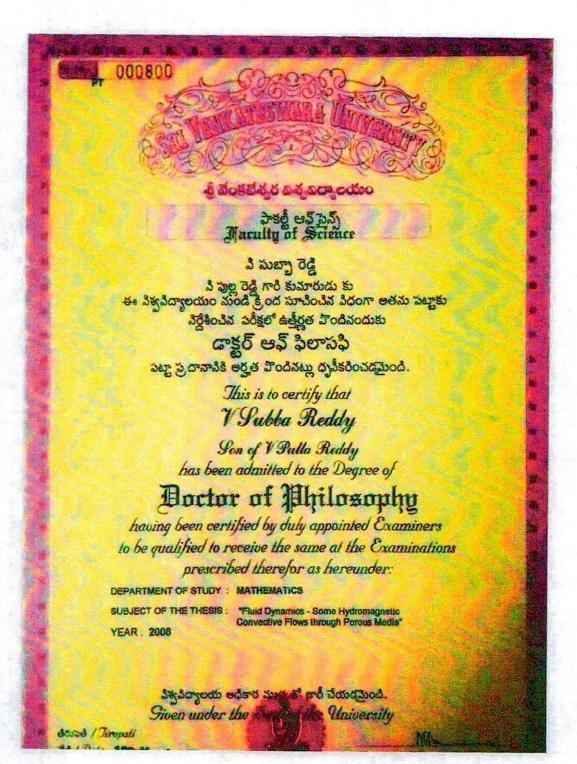

#### දු ක්රම්න්ත් ඊ නත් කසු පරාර

సాకల్టీ ఆఫ్ సైన్స్ Jaculty of Science

ఒ చంద్ర శేఖర రెడ్డి

కొండ రెడ్డి గారి కుమారుడు కు ఈ పిశ్వవిద్యాల<mark>యం నుండి</mark> క్రింద సూచించిన పిధంగా ఆతను ప<mark>ట్ట</mark>ాకు నిర్దేశి<mark>ంచి</mark>న పరీక్షలో ఉత్తీర్హత హిందినందుకు

డాక్టర్ ఆఫ్ ఫిలాసఫి

పట్టా ప్రదానానికి అర్హత హిందినట్లు ధృవీకరించడమైంది.

This is to certify that

O Chandra Sekhara Reddy >

Son of Konda Reddy
has been admitted to the Degree of

Doctor of Philosophy

having been certified by duly appointed Examiners
to be qualified to receive the same at the Examinations
prescribed therefor as hereunder:

DEPARTMENT OF STUDY : STATISTICS

SUBJECT OF THE THESIS: "Some Contributions to Dualities for Minimax Multiobjective Fractional Programming YEAR: 2009 Problem Involving Advanced Invex Program."

పిశ్వపిద్యాలయ అధికార ముద్దరో జారీ చేయడమైంది. Given under the way the University