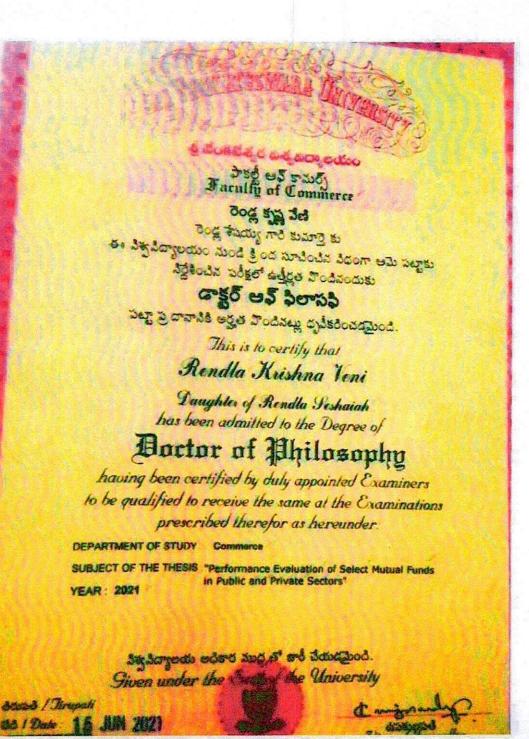

#### ACHARYA NAGARJUNA UNIVERSITY

Sl.No. 000300

Ref. No.

ANU/RC/Ph.D./

Telugu/SDS/2483/Sept. 2018

#### FACULTY OF HUMANITIES

This is to certify that

Mr./Ms.

Binji Mary Kumari

D/O

Binji Kondala Rao

has been duly admitted to the

Degree of Doctor of Philosophy

in this (thioersity, he/she having been declared to be qualified to

receive the same with effect from 13 September 2021

in the Department of Telugu & Oriental Languages

Title of the Thesis :

Paruchuri Venkateswara Rao Natakalu, Natikalu-Pariseelana

The Degree has been awarded in accordance with UGC regulations 2009

Given under the Seal of the Umoersity

Nagarjuna Nagar > 22 510. A.P. Indio

Pate: 3 MAR 2023

PRINCIPAL SUMMEN COLLEGE FOR WOMEN CHANGE