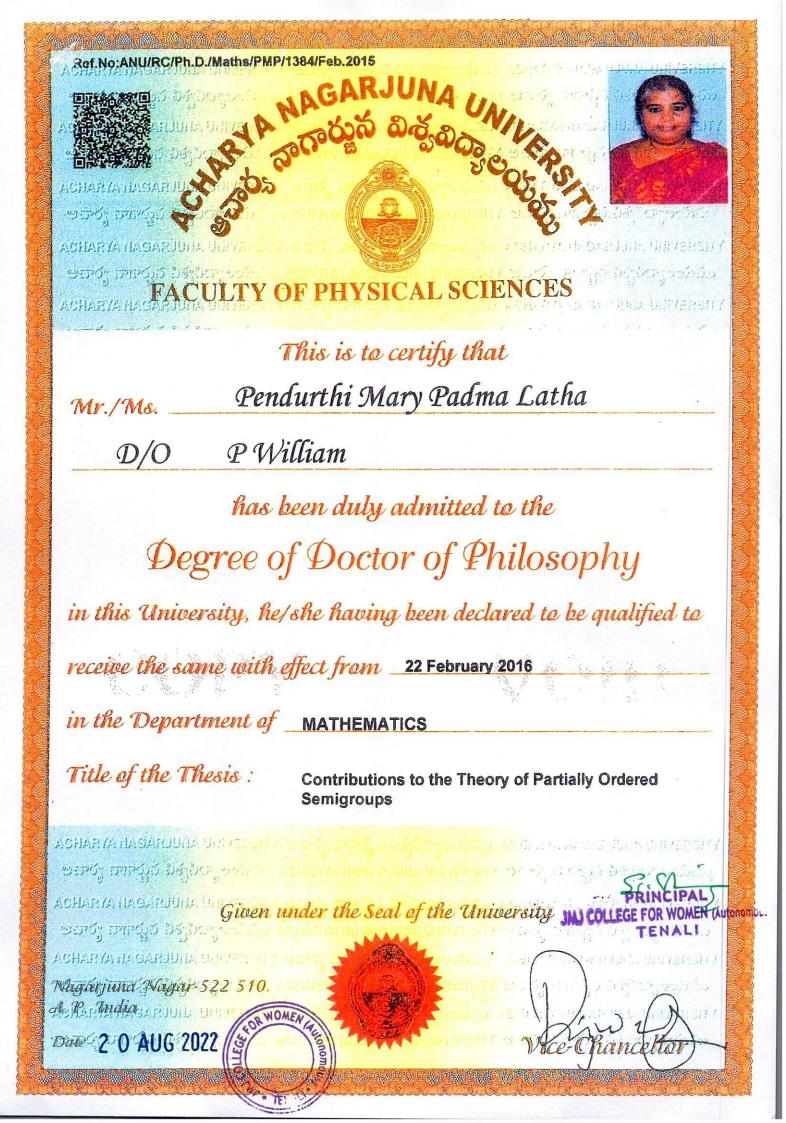

# Degree of Doctor of Philosophy

in this University, he/she having been declared to be qualified to

receive the same with effect from 12 February 2020

in the Department of ENGLISH

Title of the Thesis:

Migrant Milieu and Diasporic Discourses in the Select

Novels of Jhumpa Lahiri: A Study

The Degree has been awarded in accordance with UGC regulations 2009

Given under the Seal of the University

Nagarjima Nagar-522 510.

A.P. India

Date: 2 0 AUG 2027

JAJ COLLEGE FOR WOMEN (A

# Degree of Doctor of Philosophy

in this University, he/she having been declared to be qualified to

receive the same with effect from 21 November 2020

in the Department of ENGLISH

Title of the Thesis:

Self-Identity and Emancipation in the Select Novels of Manju Kapur