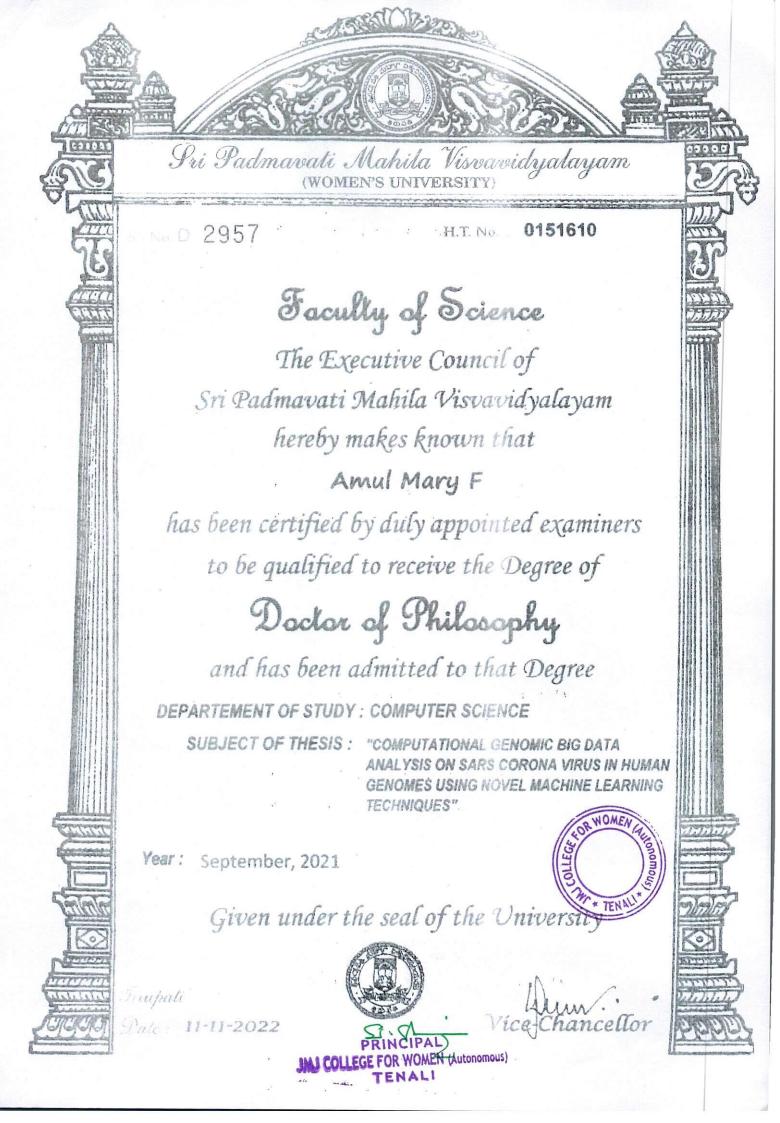

Date of Viwa Voce: 31.05.2019 Given under the Seal of the University

Saturday, 24 April, 2021.

DURECTOR OF EVALUATION

REGISTRAR

VICE CHESCILIÓN

PRINCIPAL PRINCIPAL SMJ COLLEGE FOR WOMEN (Autonomeus)