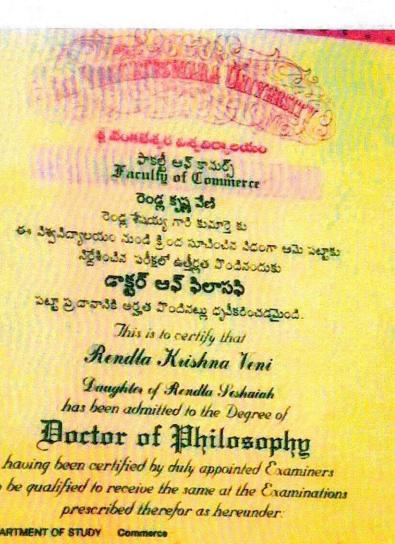

the Degree of Doctor of Philosophy in this University, he/she having been declared to in Commence & Management Studies

Given under the Seul of the University

NAGARJUNA NAGAR 522 510

2 5 NOV 2015



Vice-Chancellor



> FACULTY OF HUMANITIES & SOCIAL SCIENCES ఫ్యాకర్టీ ఆఫ్ హ్యుమానిటీస్ & సోషల్ సైస్సెస్

Rayalaseema University hereby confers the Degree of రాయలపీమ విశ్వవిద్యాలయం ఇందుమూలంగా పట్నా ప్రధానంచేస్తూ

### DOCTOR OF PHILOSOPHY

P. V. NAGARJUNA REDDY

అరడు / ఆమె తగిన అర్హత పాధించినట్లుగా ప్రకటించడమైనది.

Aadhar No.: ఆক্রুট సంఖ్య :

964992021368

Given under the Seal of the University విశ్వవిధ్యాలయ ఆధికారముద్రలో జారీచేయడమైవది.

Kurnool - 518 007. A.P., India. styc:-518 007. ఆంధ్రప్రదేశ్. బారందేశము

Date:



Vice-Chancellor

PP.COM.0152



PRINCIPAL JAN COLLEGE FOR WOMEN (Autonomo-



to be qualified to receive the same at the Examinations

DEPARTMENT OF STUDY Commerce

SUBJECT OF THE THESIS "Performance Evaluation of Select Mutual Funds in Public and Private Sectors' YEAR : 2024

> విశ్వవిద్యాలయ అధికార ముద్రతో కారీ చేయుడమైంది. Siven under the Total the University

dosed / Tirupahi

36 / Dels 15 JUN 2021



Ref.No:ANU/RC/Ph.D./Phy.Edu/KAS/3042/July 2020

NAGARJUNA
NAGARJ



## FACULTY OF PHYSICAL EDUCATION, YOGA & SPORTS SCIENCES

This is to certify that

Mr./Ms.

Karra Aruna Sujatha

D/OK. Jacob

has been duly admitted to the

## Degree of Doctor of Philosophy

in this University, he/she having been declared to be qualified to

receive the same with effect from \_\_ 28 November 2020

in the Department of Physical Education and Sports Sciences

Title of the Thesis:

E