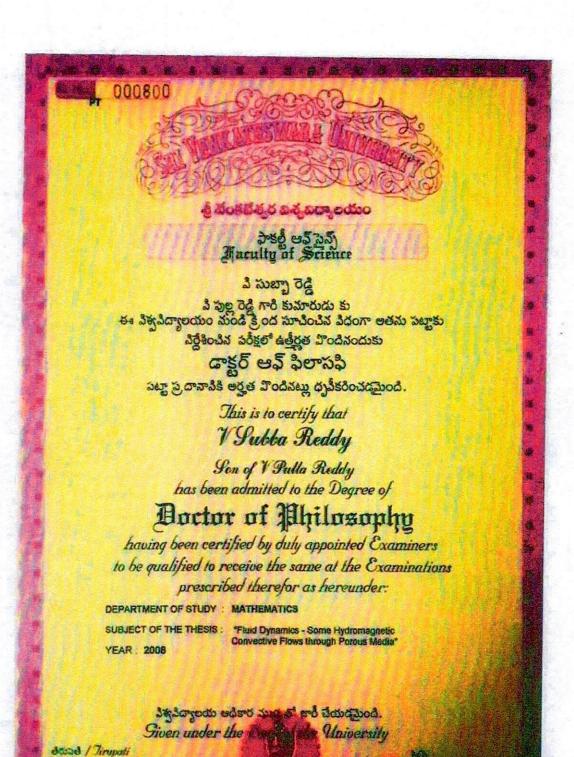

| 13/08(2                                                                                                           |





JMJ COLLEGE FOR WOMEN (Autonomou

CC 031148
WEHRU TECHNOLOGICAL UNIVERSITY ANANTAPUP



ANANTAPUR - 515 002, ANDHRA PRADESH, INDIA

H.T.No: 0803PH1426

K Rama Krishna Reddy

No K Narayana Reddy

having fulfilled the academic requirements in September 2011 has this day been admitted by the Monitoring & Development Committee to the Degree of

> Doctor of Philosophy (Mathematics)

for the Thesis entitled, "NON-NEWTONIAN FLUID FLOWS THROUGH POROUS MEDIA WITH HEAT TRANSFER"

Thursday, 27 December, 2012.

Given under the Seal of the University

Director of Evaluation











## विश्वेश्वरय्या राष्ट्रीय प्रौद्योगिकी संस्थान नागपुर (भारत)

नल्लन चक्रवरथूला रामगोपाल

को एतद् द्वारा अभिषद की अनुशंसा पर आज गुरुवार दि. 15 सितंबर 2016 को संस्थान की मुदांकित

आचार्य

उपाधि प्रदान करता है।

इन्होंने विनियमों के अंतर्गत विहित आवश्यकताओं को अप्रैल 2016 में पूर्ण किया एवं अपने शोधप्रबंध का सफलतापूर्वक पक्षपोषण किया ।

## VISVESVARAYA NATIONAL INSTITUTE OF TECHNOLOGY NAGPUR (INDIA)

upon recommendation of the Senate hereby confers the degree of Doctor of Philosophy

on

### Nallan Chakravarthula Ram Gopal

who has fullfilled the requirements as prescribed under the regulations and has successfully defended the thesis in April 2016 titled

"Some Unidirectional Steady Flows of Two Immiscible Fluids through a Circular Pipe"

Given this day, Thursday 15 September 2016