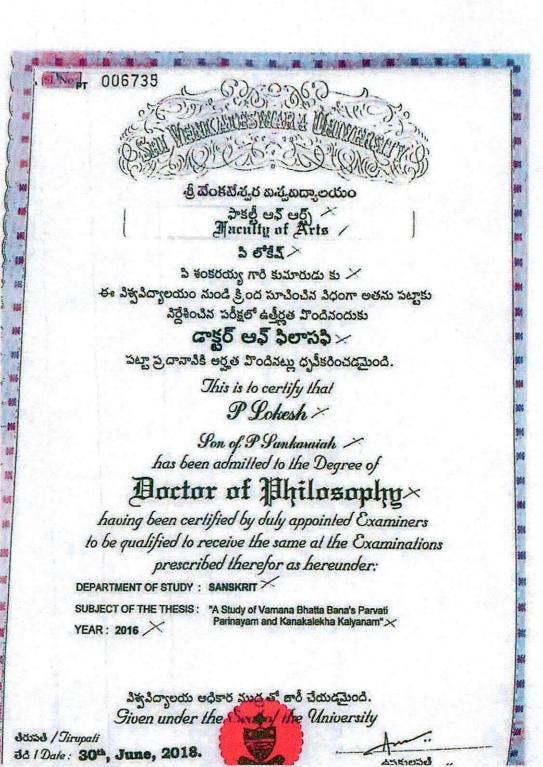

Manju Kapur

The Degree has been awarded in accordance with UGC regulations 2009

Given under the Seal of the University

Nagarjuna Nagar-522 510. A.P., India

Date 2 0 AUG 7022

| FACUL                                                   | TY OF ARTS                                                                   |
|---------------------------------------------------------|------------------------------------------------------------------------------|
| 2013 ஆம் ஆண்டில் சென்                                   | ானைப் பல்கலைக்கழகத்தில் ஆய்வு நகழ்த்தி                                       |
|                                                         | <b>னவர் பட்டம்</b> பெறத் தகுதியுடையவர் என்று தக்க<br>புத்தா ஜெயபிரகாஷ ரெட்டி |
| தேர்வாளர்களால் சான்றளிக்கப்பட்டு                        |                                                                              |
|                                                         | கப்படுகிறது என்று சென்னைப் பல்கலைக்கழகப் பேரவை                               |
| அறிவிக்கிறது.                                           |                                                                              |
| சென்னைப் பல்கலைக்கழக இலச்சினையுடல்<br>அக்டோபர் வட்ட் 31 |                                                                              |
|                                                         | _ ஆம் நாள் அளிக்கப்பட்டது.                                                   |
| The Senate of the Unit                                  | versity of Madras hereby makes known that                                    |
| Putha Jayaprakasa F                                     |                                                                              |
| DEGREE OF DOO                                           | CTOR OF PHILOSOPHY                                                           |
| he she having been certified by de                      | uly appointed examiners to be qualified to                                   |
| teceive the same in the year 2013                       |                                                                              |
|                                                         | University of Madras, at Chennai this                                        |
| Title of the Thesis : "Telugu Kath                      | ia '2000 Year' - Pariseelana" (Telugu)                                       |
| ஆய்வுத் தலைப்பு :                                       |                                                                              |
| The Ph.D. Degree has been awarded in accorda            | nce with the provisions of the regulations of the UGC                        |
|                                                         | ase.                                                                         |
| James 3                                                 | 0=520                                                                        |
| பதிவாளர்<br>Registrar                                   | துளை வேந்தர்<br>Vice-Chancellor                                              |
| The general wilds                                       | OR WOME                                                                      |