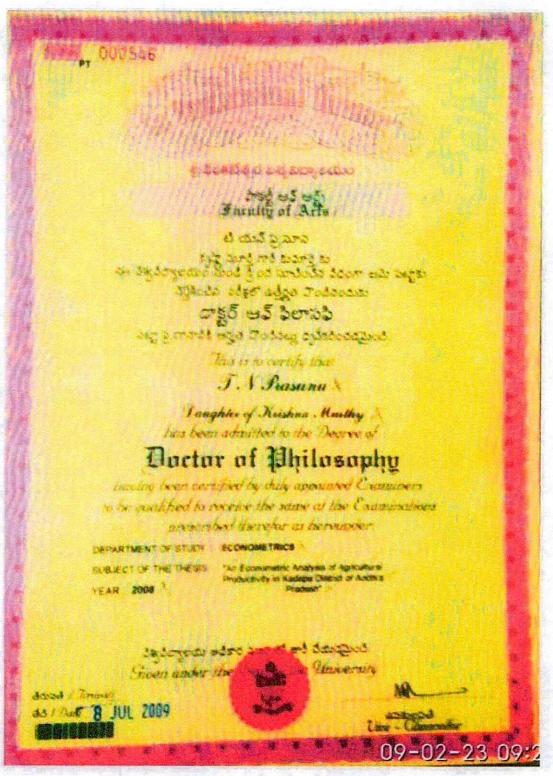

Manju Kapur

The Degree has been awarded in accordance with UGC regulations 2009

Given under the Seal of the University

Nagarjuna Nagar-522 510. A.P., India

Date 2 0 AUG 7022

| FACUL                                                   | TY OF ARTS                                                                   |
|---------------------------------------------------------|------------------------------------------------------------------------------|
| 2013 ஆம் ஆண்டில் சென்                                   | ானைப் பல்கலைக்கழகத்தில் ஆய்வு நகழ்த்தி                                       |
|                                                         | <b>னவர் பட்டம்</b> பெறத் தகுதியுடையவர் என்று தக்க<br>புத்தா ஜெயபிரகாஷ ரெட்டி |
| தேர்வாளர்களால் சான்றளிக்கப்பட்டு                        |                                                                              |
|                                                         | கப்படுகிறது என்று சென்னைப் பல்கலைக்கழகப் பேரவை                               |
| அறிவிக்கிறது.                                           |                                                                              |
| சென்னைப் பல்கலைக்கழக இலச்சினையுடல்<br>அக்டோபர் வட்ட் 31 |                                                                              |
|                                                         | _ ஆம் நாள் அளிக்கப்பட்டது.                                                   |
| The Senate of the Unit                                  | versity of Madras hereby makes known that                                    |
| Putha Jayaprakasa F                                     |                                                                              |
| DEGREE OF DOO                                           | CTOR OF PHILOSOPHY                                                           |
| he she having been certified by de                      | uly appointed examiners to be qualified to                                   |
| teceive the same in the year 2013                       |                                                                              |
|                                                         | University of Madras, at Chennai this                                        |
| Title of the Thesis : "Telugu Kath                      | ia '2000 Year' - Pariseelana" (Telugu)                                       |
| ஆய்வுத் தலைப்பு :                                       |                                                                              |
| The Ph.D. Degree has been awarded in accorda            | nce with the provisions of the regulations of the UGC                        |
|                                                         | ase.                                                                         |
| James 3                                                 | 0=520                                                                        |
| பதிவாளர்<br>Registrar                                   | துளை வேந்தர்<br>Vice-Chancellor                                              |
| The general wilds                                       | OR WOME                                                                      |

JAJ COLLEGE FOR WOMEN (Autonomous)
TENALI