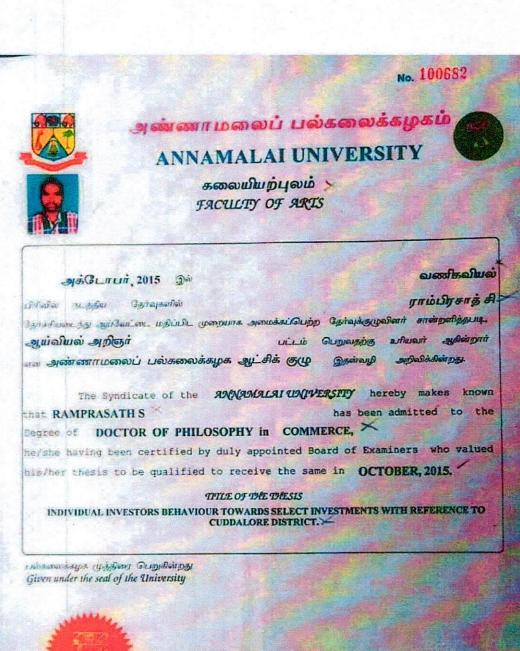

OR WOMEN (Antonomous) JW7 COI ENALI

नल्लन चक्रवरथूला रामगोपाल

को एतद् द्वारा अभिषद की अनुशंसा पर आज गुरुवार दि. 15 सितंबर 2016 को

संस्थान की मुद्रांकित

आचार्य

अपाधि प्रदान करता है । इन्होंने विनियमों के अंतर्गत विहित आवश्यकताओं को अप्रैल 2016 में पूर्ण किया एवं अपने शोधप्रबंध का सफलतापूर्वक पक्षपोषण किया ।