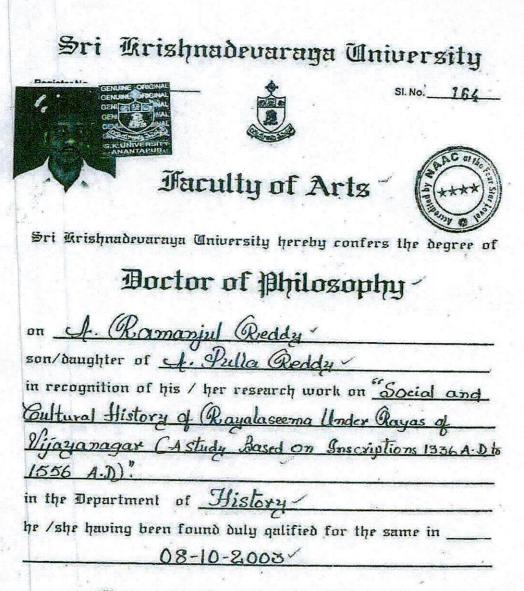

(An Autonomous College In The Jurisdiction Of Acharya Nagarjuna University)

Ph: 08644 2259934

| S.No. | Name of full time teacher<br>with Ph.D. /D.Sc. / D.Litt.<br>/LLD | Degree Awarding University                       | Area of specialization | Year of<br>Award |
|-------|------------------------------------------------------------------|--------------------------------------------------|------------------------|------------------|
| 1.    | Dr.Sr. Shiny K.P.                                                | AcharyaNagarjuna University                      | English                | 2016             |
| 2.    | Dr.N.Vimala Devi                                                 | AcharyaNagarjuna University                      | English                | 2019             |
| 3.    | Dr. P Jayaprakasa Reddy University of Madras                     |                                                  | Telugu                 | 2012             |
| 4.    | Dr.S.Sarala Devi                                                 | AcharyaNagarjuna University                      | Telugu                 | 2018             |
| 5.    | Dr. P Lokesh                                                     | Sri Venkateswara University                      | Sanskrit               | 2016             |
| 6.    | Dr. V Subba Reddy                                                | Sri Venkateswara University                      | Mathematics            | 2008             |
| 7.    | Dr. O Chandra Sekhar Reddy                                       | Sri Venkateswara University                      | Mathematics            | 2009             |
| 8.    | Dr. K Rama Krishna Reddy                                         | Jawaharlal Nehru<br>Technological University     | Mathematics            | 2011             |
| 9.    | Dr. N Ch Ram Gopal                                               | Visvesvaraya National Institute<br>of Technology | Mathematics            | 2016             |
| 10.   | Dr. P. Mary Padmalatha                                           | AcharyaNagarjuna University                      | Mathematics            | 2017             |
| 11.   | Dr.S.UmaMaheswari                                                | Sri<br>PadmavathiMahilaViswavidyal<br>ayam       | Mathematics            | 2018             |
| 12.   | Dr. K Subbanna                                                   | Jawaharlal Nehru<br>Technological University     | Mathematics            | 2019             |
| 13.   | Dr. T N Prasuna                                                  | Sri Venkateswara University                      | Statistics             | 2008             |
| 14.   | Dr. G Viswanadha                                                 | Bundelkhand University                           | Physics                | 2013             |
| 15.   | Dr.G.Saraswathi Devi                                             | AcharyaNagarjuna University                      | Physics                | 2015             |
| 16.   | Dr. B Satheesh Krishna                                           | Sri Venkateswara University                      | Chemistry              | 2015             |
| 17.   | Dr.K.NirmalaJyothi AcharyaNagarjuna University                   |                                                  | Chemistry              | 2018             |
| 18.   | Dr. M Sathiyaseelan                                              | Annamalai University                             | Chemistry              | 2018             |
| 19.   | Dr. M Subramanian                                                | University of Madras                             | Botany                 | 2018             |
| 20.   | Dr.Ch.Sarojini                                                   | AcharyaNagarjuna University                      | Zoology                | 2018             |
| 21.   | Dr.P.Bujjamma                                                    | AcharyaNagarjuna University? W                   | Zoology                | 2018             |
| 22.   | Dr. A Ramanjul Reddy                                             | Sri Krishna Devaraya                             | History                | 2003             |